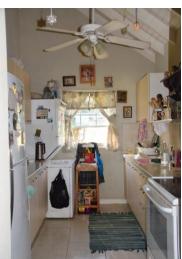

area and the master bedroom. The high cathedral ceilings throughout elevate the look of the house giving you a feeling of space in the efficiently designed interior. From the patio is the entrance to the living/dining area that opens to the kitchen beyond and the entrance to the bedrooms on one side. One of the two bathrooms is en suite while the other is located just next to the second bedroom and is also in closer proximity to the living area, ideal for guest use