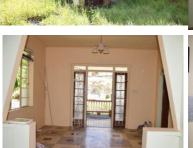

The 2150 sq. ft. house, constructed with coral stone blocks approximately 60 years ago is therefore dated and in need of some repair and upgrading but the rooms are very spacious and include 3 bedrooms, 1 bathroom, a kitchen and a large living-dining area with a patio to the North facing the road, The roof material was replaced approximately 5 years ago. There is in addition an unfinished cellar area that could be put to use. The original critol windows appear to be still in usable condition.