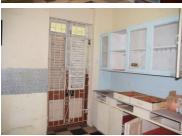

The 2150 sq. ft. house, constructed with coral stone blocks approximately 60 years ago is therefore dated and in need of some repair and upgrading but the rooms are very spacious and include 3 bedrooms, 1 bathroom, a kitchen and a large living-dining area with a patio to the North facing the road, The roof material was replaced approximately 5 years ago. There is in addition an unfinished cellar area that could be put to use. The original critol windows appear to be still in usable condition.