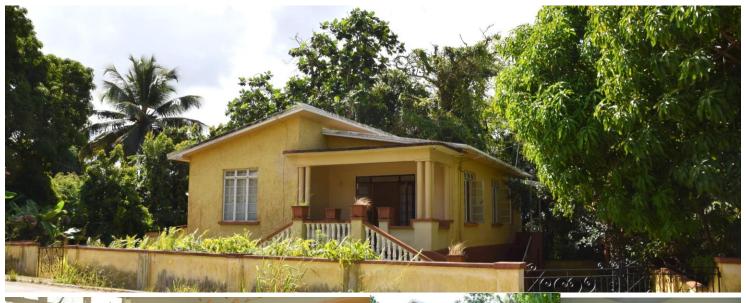

## US\$175,000-BDS\$350,000

https://www.ronstoute.com/properties/workmans-property

This property is very centrally located on 10,435 sq. ft. of land in Workmans St. George just East of Highway 3B before the Gun Hill access. a few minutes to St. George's Parish Church and approx. 6 miles from Bridgetown

The 2150 sq. ft. house, constructed with coral stone blocks approximately 60 years ago is therefore dated and in need of some repair and upgrading but the rooms are very spacious and include 3 bedrooms, 1 bathroom, a kitchen and a large living-dining area with a patio to the North facing the road, The roof material was replaced approximately 5 years ago. There is in addition an unfinished cellar area that could be put to use. The original critol windows appear to be still in usable condition.

The house is located on the front half of the lot near to the main road and there is an additional 5000 sq. ft. of land behind the house which, while it would need clearing of some trees is elevated above the properties to the South.