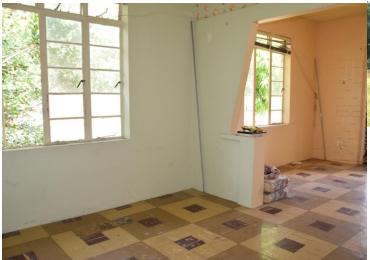

The 2150 sq. ft. house, constructed with coral stone blocks approximately 60 years ago is therefore dated and in need of some repair and upgrading but the rooms are very spacious and include 3 bedrooms, 1 bathroom, a kitchen and a large living-dining area with a patio to the North facing the road, The roof material was replaced approximately 5 years ago. There is in addition an unfinished cellar area that could be put to use. The original critol windows appear to be still in usable condition.

Bedrooms: (3)
Bathrooms: (1)

Security Bars: (No)

Age of

Age of Home: (approx. 60 Years)

Type of Floors: (concrete slab-vinyl tile)

Parking: (Yes)

Lot Size: (10,435 sq.ft.) Home Sq. Ft: (2,150 sq. ft.) Fully Enclosed: (Front half)