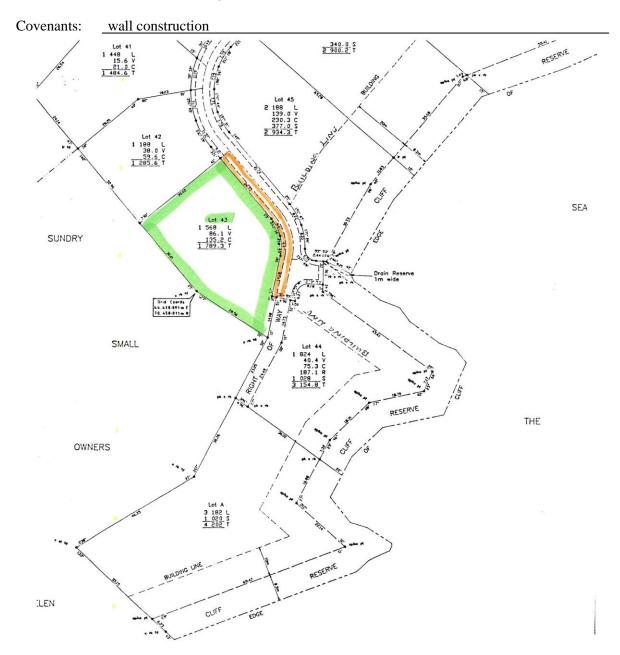

## RONALD STOUTE & SONS LTD Tel: 423-6800 (w) 423-6215 (h) LAND FOR SALE

| LOCATION:    | Lot 43 Coral Cliffs development                                                                                                                                     |
|--------------|---------------------------------------------------------------------------------------------------------------------------------------------------------------------|
| PRICE:       | BBD\$380,000.00                                                                                                                                                     |
| AREA OF LOT: | Land $1568.0 \underline{\text{sq.m.}} = 16,878 \underline{\text{sq.ft.}}$<br>Verge $86.1 \text{ sq.m.} = 927 \underline{\text{sq.ft.}} L+V = 17,805 \text{ sq.ft.}$ |
|              | Road <u>135.2 sq.m.</u> = <u>1,455</u> <u>sq.ft.</u>                                                                                                                |
|              | Total <u>1789.3</u> <u>sq.m.</u> = <u>19,260</u> sq. ft.                                                                                                            |